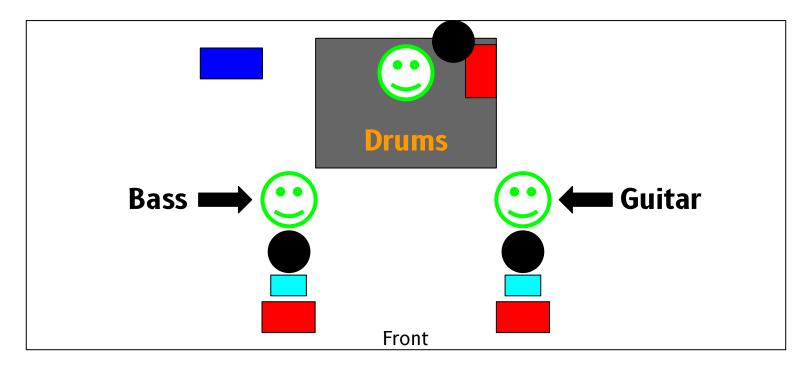

## Stage Plot / Input List

## **Input List**

- 1. Guitar Vocal Daniel
- 2. Bass Vocal Joe
- 3. Drum Vocal Ryan
- 4. Guitar
- 5. Bass DI
- 6. BD
- 7. SD
- 8. Overhead
- 9. Low Tom
- 10. High Tom

## **Notes**

- We need boom mics for all Vocals
- The Bass DI is located in the amp head but he also has a sans amp on his pedal board.
- Guitar is going through a digital pedal board with an xlr DI out.
- Daniel sings leads but the other mics will be used incessantly throughout the show and will still need to be at audible levels.
- We appreciate your hard work and we're looking forward to a great show!